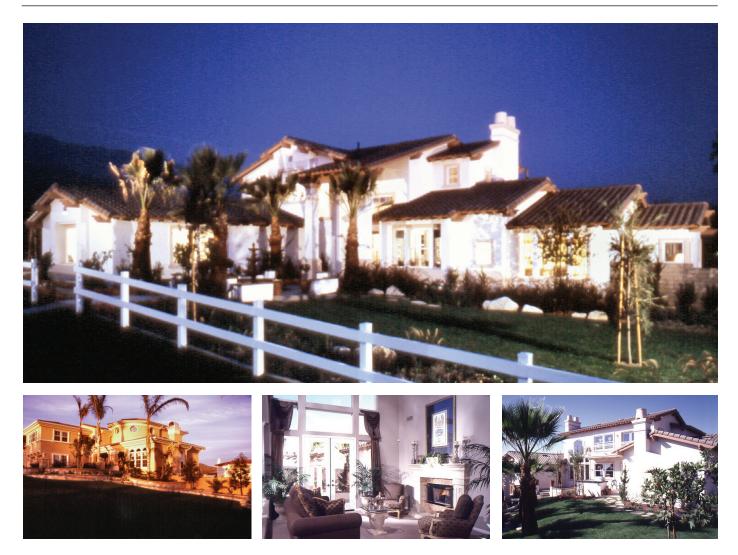

## The Estate Collection at Deer Creek

| Location            | North of Wilson Ave. & East of Haven Ave., Rancho Cucamonga, CA                  |
|---------------------|----------------------------------------------------------------------------------|
| Developer           | Diversified Pacific Development Group                                            |
| Project Description | Five different floor plans ranging from 3,200 - 4,300 s.f. on 61 half acre lots. |
| Construction Cost   | approx. \$23 million                                                             |
| Completion Date     | 4 phases developed between 2000 & 2002                                           |
| Contact             | Mr. Matt Jordan, Principal<br>Diversified Pacific Development Group              |
| Awards              | City of Rancho Cucamonga 2002 Award of Excellence                                |